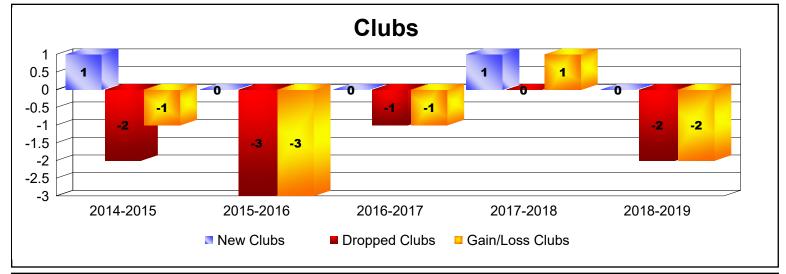

District 9 EC

As of June 2019 Cumulative

| Year      | New<br>Clubs | Dropped<br>Clubs | Gain/<br>Loss<br>Clubs | New<br>Members | Charter<br>Members | Reinstate<br>Members | Transfer<br>Members | Total<br>Member<br>Added | Total<br>Members<br>Dropped | Gain/<br>Loss<br>Members |
|-----------|--------------|------------------|------------------------|----------------|--------------------|----------------------|---------------------|--------------------------|-----------------------------|--------------------------|
| 2014-2015 | 1            | -2               | -1                     | 106            | 30                 | 2                    | 10                  | 148                      | -152                        | -4                       |
| 2015-2016 | 0            | -3               | -3                     | 84             | 1                  | 5                    | 4                   | 94                       | -161                        | -67                      |
| 2016-2017 | 0            | -1               | -1                     | 98             | 2                  | 3                    | 7                   | 110                      | -135                        | -25                      |
| 2017-2018 | 1            | 0                | 1                      | 114            | 31                 | 6                    | 5                   | 156                      | -133                        | 23                       |
| 2018-2019 | 0            | -2               | -2                     | 98             | 13                 | 6                    | 7                   | 124                      | -147                        | -23                      |
| Average   | 0            | -2               | -1                     | 100            | 15                 | 4                    | 7                   | 126                      | -146                        | -19                      |