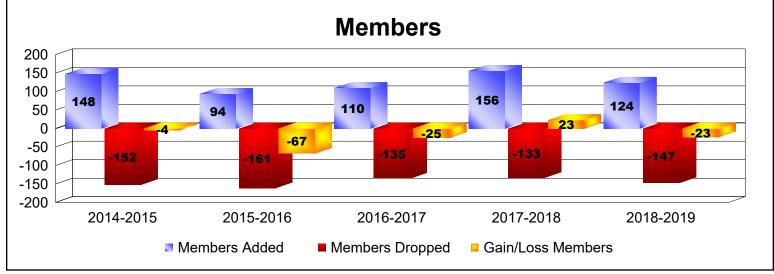

District 9 EC

As of June 2019 Cumulative

| Year      | New<br>Clubs | Dropped<br>Clubs | Gain/<br>Loss<br>Clubs | New<br>Members | Charter<br>Members | Reinstate<br>Members | Transfer<br>Members | Total<br>Member<br>Added | Total<br>Members<br>Dropped | Gain/<br>Loss<br>Members |
|-----------|--------------|------------------|------------------------|----------------|--------------------|----------------------|---------------------|--------------------------|-----------------------------|--------------------------|
| 2014-2015 | 1            | -2               | -1                     | 106            | 30                 | 2                    | 10                  | 148                      | -152                        | -4                       |
| 2015-2016 | 0            | -3               | -3                     | 84             | 1                  | 5                    | 4                   | 94                       | -161                        | -67                      |
| 2016-2017 | 0            | -1               | -1                     | 98             | 2                  | 3                    | 7                   | 110                      | -135                        | -25                      |
| 2017-2018 | 1            | 0                | 1                      | 114            | 31                 | 6                    | 5                   | 156                      | -133                        | 23                       |
| 2018-2019 | 0            | -2               | -2                     | 98             | 13                 | 6                    | 7                   | 124                      | -147                        | -23                      |
| Average   | 0            | -2               | -1                     | 100            | 15                 | 4                    | 7                   | 126                      | -146                        | -19                      |